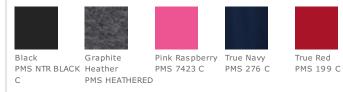

an sleeves
- Integrated front pouch pocket
- Elongated rib knit cuffs and hem

Due to the nature of 100% polyester performance fabrics, special care must be taken throughout the printing process.

#### CARE INSTRUCTIONS

Machine wash cold. Do not bleach. Tumble dry low. Remove promptly. Warm iron if necessary.





#### HOW TO MEASURE



## BUST

With arms down at sides, measure around the upper body, under arms and around the fullest part of the bust.

True Red

### SIZE CHART

|      | XS    | S     | М     | L     | XL    | XXL   | 3XL   | 4XL   |
|------|-------|-------|-------|-------|-------|-------|-------|-------|
| Size | 2     | 4/6   | 8/10  | 12/14 | 16/18 | 20/22 | 24/26 | 28/30 |
| Bust | 32-34 | 35-36 | 37-38 | 39-41 | 42-44 | 45-47 | 48-51 | 52-55 |

### COLOR INFORMATION