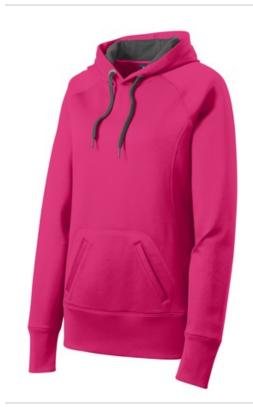

# Sport-Tek<sup>®</sup> Ladies Tech Fleece Hooded Sweatshirt. LST250

Snag-resistant and pill-resistant with a matte finish, the double-knit construction enhances breathability and moisture wicking, while a Graphite mesh hood lining and two-tone drawcord add an athletic edge.

- 100% polyester
- Gently contoured silhouette
- Three-panel hood
- Two-tone, textured drawcords
- Closed-hole Graphite mesh hood lining
- Taped neck
- Raglan sleeves
- Integrated front pouch pocket
- Elongated rib knit cuffs and hem